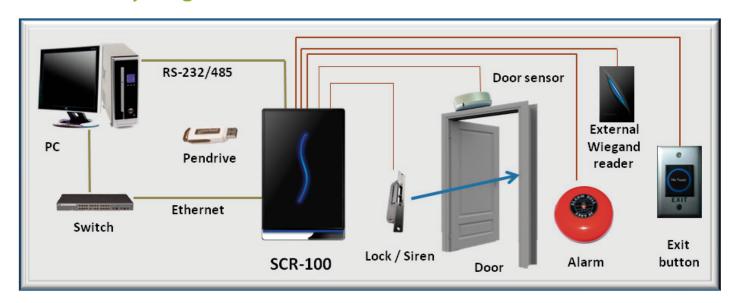

It includes as standard Web server function
- ✓ Time zones, groups and holidays management for access control
- It has USB Host to download log records





## Specifications

#### **Capacity**

ID Card Capacity 30.000
Transaction Capacity 50.000

#### **Hardware**

Proximity EM Module
Relay contacts Lock control, Alarm

#### **Display**

LED Indicator Green / Red

#### **Environment**

Oper. Temp 0°-45°C Oper. Humidity 20%-80%

#### **Power**

Power 12V, DC 3A

#### Communication

Comm. Port Ethernet, RS232/485
Pen drive USB Host
Wiegand In&Out

### **Proximity Module**

Type EM card Identification <=1 sec

#### **Dimensions**

Dimensions 153x95.5x35.5mm (L x W x D)
Weight 0.7kg

#### **Firmware**

O.S Linux

Applications AC (groups and TZ)
SDK Standard SDK

## **Connectivity diagram**



#### ZKTeco Inc

ZK Mansion, Wuhe Rd, Gangtou, Bantian, Buji Town, Longgang District, Shenzhen China 518129 Tel: 86-755-8960 2345/46/47/48 E-mail: sales@zkteco.com www.zkteco.com Global Offices:

USA: + 1 732-412-6007 EU: +34 916532891 Brazil: +55 31 2515-8326 Thailand: +66-027199154 Mexico: +52-55-52928418 South Africa: +27 12 259 1047 Egypt: +201110444134 Dubai: +971 4 6091 310 India: +91 8123536788 Indonesia: +62 21 2921 8949 Vietnam: +84-0169-5813007 Philippines: +63 9084118832 Russia: +8 915 178-46-81