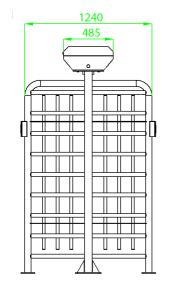

## **Specifications**

| Power requirements         |             | AC110V/220V, 50/60Hz       |
|----------------------------|-------------|----------------------------|
| Working temperature        |             | -28℃~60℃                   |
| Working humidity           |             | 0%~95%                     |
| Working environment        |             | Indoor/Outdoor             |
| Speed of throughput        | RFID        | Maximum 30/minute          |
|                            | Fingerprint | Maximum 25/minute          |
|                            | Face        | Maximum 15/minute          |
|                            | Vein        | Maximum 15/minute          |
| Lane width(mm)             |             | 580                        |
| Footprint(mm*mm)           |             | 1400*1320                  |
| Dimension(mm)              |             | L=1400 W=1320 H=2220       |
| Dimension with packing(mm) |             | 1975x925x895&2100x1435x470 |
| LED indicator              |             | Υ                          |
| Cabinet material           |             | SUS304 Stainless Steel     |
| Barrier material           |             | SUS304 Stainless Steel     |
| Barrier movement           |             | Rotating                   |
| Emergency mode             |             | Υ                          |
| Security level             |             | High                       |
| MCBF                       |             | 2 million                  |
| Ingress protection         |             | IP54                       |

## **Dimensions (mm)**

ZKTECO CO.,LTD. E-mail: sales@zkteco.com www.zkteco.com