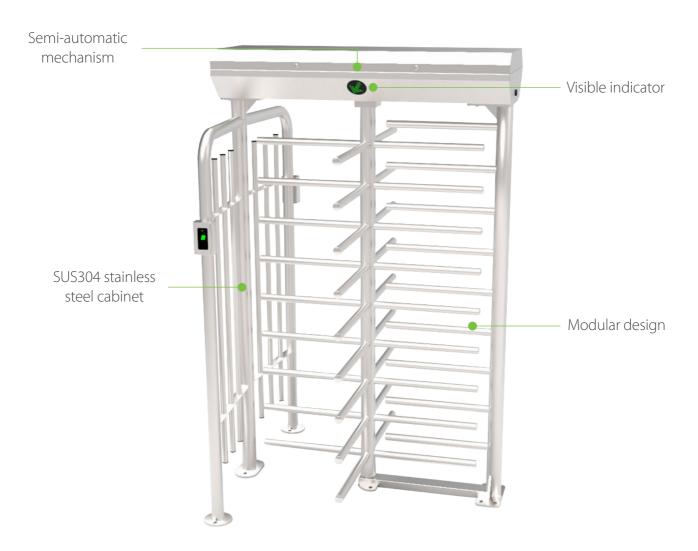

## **Biometric Full Height Turnstile**

FHT2400: Full Height Turnstile

FHT2411: Full Height Turnstile with RFID Access Control System

FHT2422: Full Height Turnstile with Fingerprint and RFID Access Control System

## **Specifications**

| Power requirements         |             | AC110V/220V, 50/60Hz       |
|----------------------------|-------------|----------------------------|
| Working temperature        |             | -28℃~60℃                   |
| Working humidity           |             | 0%~95%                     |
| Working environment        |             | Indoor/Outdoor             |
| Speed of throughput        | RFID        | Maximum 30/minute          |
|                            | Fingerprint | Maximum 25/minute          |
|                            | Face        | Maximum 15/minute          |
|                            | Vein        | Maximum 15/minute          |
| Lane width(mm)             |             | 580                        |
| Footprint(mm*mm)           |             | 1400*1320                  |
| Dimension(mm)              |             | L=1400 W=1320 H=2220       |
| Dimension with packing(mm) |             | 1975x925x895&2100x1435x470 |
| LED indicator              |             | Υ                          |
| Cabinet material           |             | SUS304 Stainless Steel     |
| Barrier material           |             | SUS304 Stainless Steel     |
| Barrier movement           |             | Rotating                   |
| Emergency mode             |             | Υ                          |
| Security level             |             | High                       |
| MCBF                       |             | 2 million                  |
| Ingress protection         |             | IP54                       |