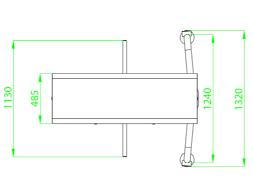

## **Specifications**

| Power requirements         |             | AC110V/220V, 50/60Hz       |
|----------------------------|-------------|----------------------------|
| Working temperature        |             | -28℃~60℃                   |
| Working humidity           |             | 0%~95%                     |
| Working environment        |             | Indoor/Outdoor             |
| Speed of throughput        | RFID        | Maximum 30/minute          |
|                            | Fingerprint | Maximum 25/minute          |
|                            | Face        | Maximum 15/minute          |
|                            | Vein        | Maximum 15/minute          |
| Lane width(mm)             |             | 580                        |
| Footprint(mm*mm)           |             | 1400*1320                  |
| Dimension(mm)              |             | L=1400 W=1320 H=2220       |
| Dimension with packing(mm) |             | 1975x925x895&2100x1435x470 |
| LED indicator              |             | Υ                          |
| Cabinet material           |             | SUS304 Stainless Steel     |
| Barrier material           |             | SUS304 Stainless Steel     |
| Barrier movement           |             | Rotating                   |
| Emergency mode             |             | Υ                          |
| Security level             |             | High                       |
| MCBF                       |             | 2 million                  |
| Ingress protection         |             | IP54                       |

## **Dimensions (mm)**

ZKTECO CO.,LTD. E-mail: sales@zkteco.com www.zkteco.com