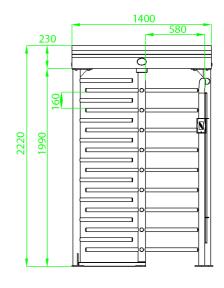

## **Specifications**

| Power requirements         |             | AC110V/220V, 50/60Hz       |
|----------------------------|-------------|----------------------------|
| Working temperature        |             | -28℃~60℃                   |
| Working humidity           |             | 0%~95%                     |
| Working environment        |             | Indoor/Outdoor             |
| Speed of throughput        | RFID        | Maximum 30/minute          |
|                            | Fingerprint | Maximum 25/minute          |
|                            | Face        | Maximum 15/minute          |
|                            | Vein        | Maximum 15/minute          |
| Lane width(mm)             |             | 580                        |
| Footprint(mm*mm)           |             | 1400*1320                  |
| Dimension(mm)              |             | L=1400 W=1320 H=2220       |
| Dimension with packing(mm) |             | 1975x925x895&2100x1435x470 |
| LED indicator              |             | Υ                          |
| Cabinet material           |             | SUS304 Stainless Steel     |
| Barrier material           |             | SUS304 Stainless Steel     |
| Barrier movement           |             | Rotating                   |
| Emergency mode             |             | Υ                          |
| Security level             |             | High                       |
| MCBF                       |             | 2 million                  |
| Ingress protection         |             | IP54                       |

## **Dimensions (mm)**

ZKTECO CO.,LTD. E-mail: sales@zkteco.com www.zkteco.com