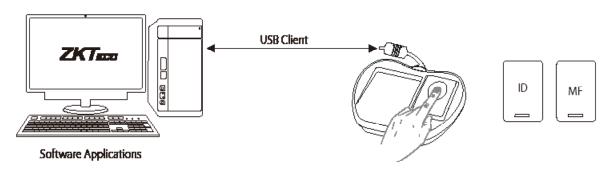

#### Overview

ZK8500R is a USB fingerprint scanner and card issue device that provides a simple and efficient way to register user fingerprints and card numbers with ZKTeco Software. This device can capture fingerprint image or read card serial number (ID/Mifare) directly and upload to the system by USB interface. ZK8500R would save money as it can work as ZK4500+CR10E+CR10M, and also can save time, especially when a high volume of users will be using ZKTeco systems on site.

## Configuration