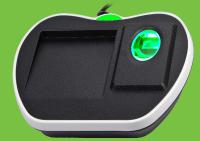

# ZK8500R

USB Fingerprint Scanner and Card Issue Device

Multi-function scanner for card (IC & ID ) and fingerprint scanner

#### Overview

ZK8500R is a USB fingerprint scanner and card issue device that provides a simple and efficient way to register user fingerprints and card numbers with ZKTeco Software. This device can capture fingerprint image or read card serial number (ID/Mifare) directly and upload to the system by USB interface. ZK8500R would save money as it can work as ZK4500+CR10E+CR10M, and also can save time, especially when a high volume of users will be using ZKTeco systems on site.

#### **Features**

- Card issue and enroll user fingerprint
- Read Mifare card and ID card number
- High-performance optical fingerprint sensor
- · High quality industrial-class ABS plastic material
- LED indicates the status of the device
- Available SDK for further development