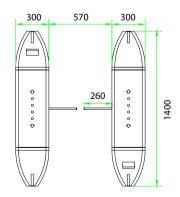

# **Specifications**

| Power Requirements       | AC100 ~ 120V/200 ~ 240V, 50/60Hz |
|--------------------------|----------------------------------|
| Working Temperature      | -20°C ~ 70°C                     |
| Working Humidity         | 5% ~ 95% (non-condensing)        |
| Working Environment      | Indoor/Outdoor (if sheltered)    |
| Max. Speed of Throughput | 35 people per minute             |
| Lane Width (mm)          | 570                              |
| Dimension (L*W*H)        | 1400 * 300 * 980 (mm)            |
| LED Indicator            | Support                          |
| Cabinet Material         | SUS304 Stainless Steel           |
| Lid Material             | Steel                            |
| Barrier Material         | Acrylic                          |
| Barrier Movement         | Retracting                       |
| Emergency Mode           | Support                          |
| Security Level           | Medium                           |
| MCBF                     | 2 million                        |
| Infrared Sensor          | 5 pairs                          |
|                          |                                  |

# **Dimensions (mm)**

V1.1 2020.10.15