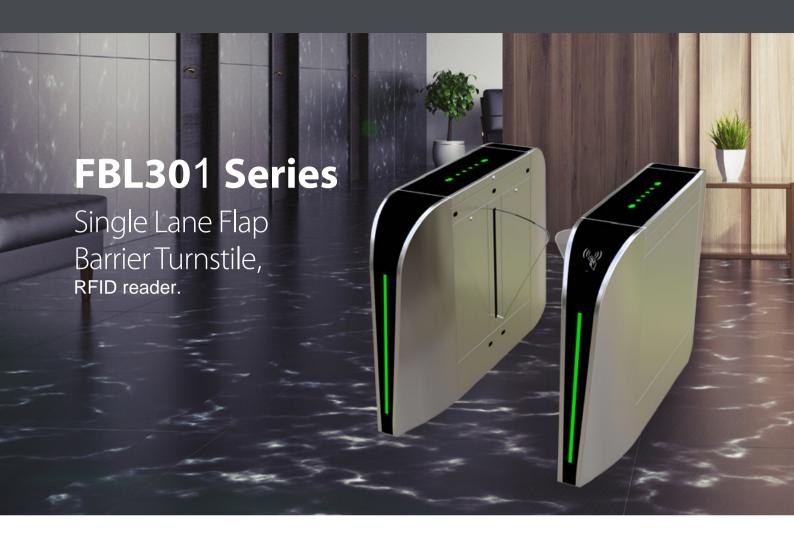

The ZKTeco FBL301 single lane flap barrier turnstile is an elegant cost-effective entrance control system designed for high-traffic volume.

The FBL301 is a single lane flap barrier turnstile series designed for smooth and silent operation and draws very little power. It's made of stainless steel which makes FBL301 highly durable.

FBL301 provides both security and convenient space, all in a very durable and elegant compact design.

## Built-in Reader Integration

- FBL301 ships already integrated with access card. This greatly reduces installation time & expense.
- •FBL301 and associated access control readers are all factory-tested prior to shipping.
- ZKTeco provides true plug&play turnstiles with the lowest possible total cost of ownership in the industry.