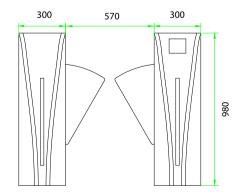

# **Specifications**

| Power Requirements       | AC100 ~ 120V/200 ~ 240V, 50/60Hz |
|--------------------------|----------------------------------|
| Working Temperature      | -20°C ~ 70°C                     |
| Working Humidity         | 5% ~ 95% (non-condensing)        |
| Working Environment      | Indoor/Outdoor (if sheltered)    |
| Max. Speed of Throughput | 35 people per minute             |
| Lane Width (mm)          | 570                              |
| Dimension (L*W*H)        | 1400 * 300 * 980 (mm)            |
| LED Indicator            | Support                          |
| Cabinet Material         | SUS304 Stainless Steel           |
| Lid Material             | Steel                            |
| Barrier Material         | Acrylic                          |
| Barrier Movement         | Retracting                       |
| Emergency Mode           | Support                          |
| Security Level           | Medium                           |
| MCBF                     | 2 million                        |
| Infrared Sensor          | 5 pairs                          |
|                          |                                  |

# **Dimensions (mm)**

V1.1 2020.10.15