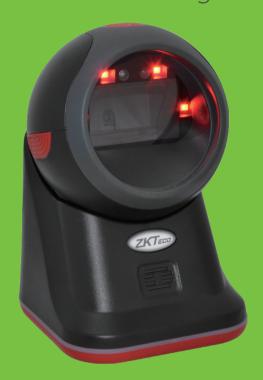

# **ZKB209**2D Barcode Scanning Platform

ZKB209 is a high-performance 2D barcode multiline scanning platform with advanced image scanning technology and a durable and straightforward appearance. It is the best choice for you to improve your work efficiency.

#### **Features**

- $\cdot$  Excellent decoding ability with new decoding chip for various of 1D & 2D barcode
- · Scanning WeChat/Alipay barcodes with professional technology
- · Plug and play, easy to use and more durable quality