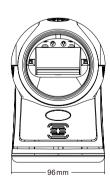

# **Specifications**

| Scanning Performance     |                                                                                                                                                                                                                                                                                                                      |
|--------------------------|----------------------------------------------------------------------------------------------------------------------------------------------------------------------------------------------------------------------------------------------------------------------------------------------------------------------|
| Light sources            | 630nm red LED                                                                                                                                                                                                                                                                                                        |
| Decode capabilities      | 1D: Code128, UCC/EAN-128, AlM-128, EAN-8, EAN-13, ISSN/ISBN, UPC-E, UPC-A, Interleaved 2 of 5, ITF-14, ITF-6, Codebar, Matrix 2 of 5, Industrial 25, Standard 25, MSI-Plessey, Code 39, Code93, Code32, Code11, PLessey; 2D: PDF417, QR Code(QR1/2, Micro), Data Matrix(ECC200, 050, ECC000, 080, 100, 140), Hanxin. |
| Scan mode                | Automatic Scanning                                                                                                                                                                                                                                                                                                   |
| Precision                | 0-160mm(0.33mm, PCS90%)                                                                                                                                                                                                                                                                                              |
| Scan angle               | Horizontal: 46.1°; Vertical: 30.4°                                                                                                                                                                                                                                                                                   |
| Optical system           | 640H*480V pixels(Wide VGA)                                                                                                                                                                                                                                                                                           |
| Visual indicator         | Speaker, LED                                                                                                                                                                                                                                                                                                         |
| Interface                | USB-HID, USB-COM, RS232                                                                                                                                                                                                                                                                                              |
| General                  |                                                                                                                                                                                                                                                                                                                      |
| Dimensions (L×W×H)       | 96mm × 108mm × 150mm                                                                                                                                                                                                                                                                                                 |
| Weight                   | 294.4g                                                                                                                                                                                                                                                                                                               |
| Material                 | ABS+PC                                                                                                                                                                                                                                                                                                               |
| Cable                    | 2m straight                                                                                                                                                                                                                                                                                                          |
| Environmental Parameters |                                                                                                                                                                                                                                                                                                                      |
| Operating Temperature    | 0°C ~ 50°C                                                                                                                                                                                                                                                                                                           |
| Storage Temperature      | -40°C ~ 70°C                                                                                                                                                                                                                                                                                                         |
| Humidity                 | 0% to 95% RH (Non-condensing)                                                                                                                                                                                                                                                                                        |
| Shock Resistance         | Withstands multiple 1.5m drops to concrete                                                                                                                                                                                                                                                                           |
| Electrical Parameters    |                                                                                                                                                                                                                                                                                                                      |
| Voltage                  | DC5V ±1%                                                                                                                                                                                                                                                                                                             |
| Current                  | 150mA(Operating)                                                                                                                                                                                                                                                                                                     |

# Dimensions (mm)