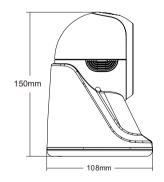

# **Specifications**

| Scanning Performance     |                                                                                                                                                                                                                                                                                                                      |
|--------------------------|----------------------------------------------------------------------------------------------------------------------------------------------------------------------------------------------------------------------------------------------------------------------------------------------------------------------|
| Light sources            | 630nm red LED                                                                                                                                                                                                                                                                                                        |
| Decode capabilities      | 1D: Code128, UCC/EAN-128, AlM-128, EAN-8, EAN-13, ISSN/ISBN, UPC-E, UPC-A, Interleaved 2 of 5, ITF-14, ITF-6, Codebar, Matrix 2 of 5, Industrial 25, Standard 25, MSI-Plessey, Code 39, Code93, Code32, Code11, PLessey; 2D: PDF417, QR Code(QR1/2, Micro), Data Matrix(ECC200, 050, ECC000, 080, 100, 140), Hanxin. |
| Scan mode                | Automatic Scanning                                                                                                                                                                                                                                                                                                   |
| Precision                | 0-160mm(0.33mm, PCS90%)                                                                                                                                                                                                                                                                                              |
| Scan angle               | Horizontal: 46.1°; Vertical: 30.4°                                                                                                                                                                                                                                                                                   |
| Optical system           | 640H*480V pixels(Wide VGA)                                                                                                                                                                                                                                                                                           |
| Visual indicator         | Speaker, LED                                                                                                                                                                                                                                                                                                         |
| Interface                | USB-HID, USB-COM, RS232                                                                                                                                                                                                                                                                                              |
| General                  |                                                                                                                                                                                                                                                                                                                      |
| Dimensions (L×W×H)       | 96mm × 108mm × 150mm                                                                                                                                                                                                                                                                                                 |
| Weight                   | 294.4g                                                                                                                                                                                                                                                                                                               |
| Material                 | ABS+PC                                                                                                                                                                                                                                                                                                               |
| Cable                    | 2m straight                                                                                                                                                                                                                                                                                                          |
| Environmental Parameters |                                                                                                                                                                                                                                                                                                                      |
| Operating Temperature    | 0°C ~ 50°C                                                                                                                                                                                                                                                                                                           |
| Storage Temperature      | -40°C ~ 70°C                                                                                                                                                                                                                                                                                                         |
| Humidity                 | 0% to 95% RH (Non-condensing)                                                                                                                                                                                                                                                                                        |
| Shock Resistance         | Withstands multiple 1.5m drops to concrete                                                                                                                                                                                                                                                                           |
| Electrical Parameters    |                                                                                                                                                                                                                                                                                                                      |
| Voltage                  | DC5V ±1%                                                                                                                                                                                                                                                                                                             |
| Current                  | 150mA(Operating)                                                                                                                                                                                                                                                                                                     |

# Dimensions (mm)