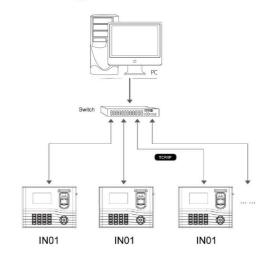

-ID, External Bell,<br>Scheduled-Bell, Multiple Verify Mode, ADMS |
| Verification Speed    | ≤0.5 sec.                                                                                                     |
| Power Supply          | 12V DC 1.5A                                                                                                   |
| Operating Temperature | 0°C - 45°C                                                                                                    |
| Operating Humidity    | 20% - 80%                                                                                                     |
| Dimension             | 211.5× 159.4 × 47.8 mm (L x W x T)                                                                            |

### **Dimensions**





# Configuration



### Interface



### What's in the Box





© Copyright. ZKTeco Inc. ZKTeco Logo is a registered trademark of ZKTeco or a related company. All other product and company names mentioned are used for identification purposes only and may be the trademarks of their respective owners. All specifications are subject to change without notice. All rights reserved.