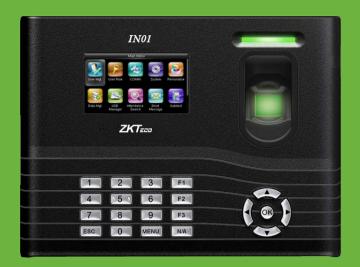

# **IN01**Fingerprint Time Attendance Terminal

IN01 is a 3-inch TFT screen Tlme Attendance Terminal. It is a well-designed device with the new user-friendly firmware and latest coreboard. It brings many features, including stunning GUI, rock solid stability, fast matching speed and excellent expandability.

#### **Features**

- Intuitive and stunning UI
- Interface operation adopts modularized hierarchial design
- Simpler, better, and more logical
- Great user interactivity
- Multi-languages
- Data backup and retrieve
- Advanced user ID consisted of letters and numbers
- Chip encryption for firmware protection
- Easy to extend functions and customize customer's requirements.