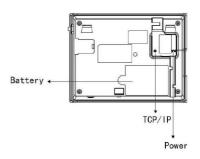

### Interface

Built-in 2000mAh backup battery can elimintae the trouble of power failure. Optional with Wi-Fi and GPRS make it easily manage the attendance data. It promotes the fingerprint time attendance management to the next level.

## Specifications

| Fingerprint Capacity  | 3,000                                                                                                         |
|-----------------------|---------------------------------------------------------------------------------------------------------------|
| ID Card Capacity      | 10,000 (Optional)                                                                                             |
| Record Capacity       | 100,000                                                                                                       |
| Display               | 3.0-inch TFT screen                                                                                           |
| Communication         | TCP/IP, USB (host and client)                                                                                 |
| Standard Functions    | Workcode, SMS, DST, Self-Service Query, Automatic Status Switch,<br>Built-in Battery                          |
| Optional Functions    | ID/Mifare/HID, GPRS, Wi-Fi, Webserver, Photo-ID, External Bell,<br>Scheduled-Bell, Multiple Verify Mode, ADMS |
| Verification Speed    | ≤0.5 sec.                                                                                                     |
| Power Supply          | 12V DC 1.5A                                                                                                   |
| Operating Temperature | 0°C - 45°C                                                                                                    |
| Operating Humidity    | 20% - 80%                                                                                                     |
| Dimension             | 211.5× 159.4 × 47.8 mm (L x W x T)                                                                            |