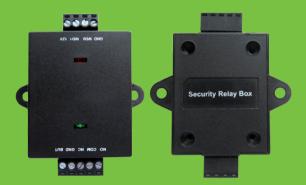

## SRB

Simple and secure control for single door Encrypt wiegand communication Output contact for electric lock, exit button 2 LED status display

Security Relay Box (SRB) is a value-added and cost effective single door controller to enhance access control in a simple and secure way. It receives encrypted wiegand signal from ZKAccess standalone access control devices to control the lock hence providing high safety for the door.

## Specifications

Display: 2 LED indicator Built-in Relay: 1 Reader Support: ZKTeco standalone devices that have wiegand out Input Format: Encrypt wiegand Output Contact: Electric lock, Exit button Lock Control Delay: Default 5s (Configurable on fingerprint reader/Software) Power In: 12V DC, 60mA Operating Tem.: 0 - 70 °C Operating Humidity: 10%-90% Dimension: 50X40X17mm