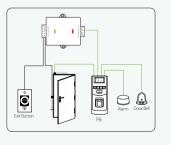

l for single door Encrypt wiegand communication Output contact for electric lock, exit button 2 LED status display



Security Relay Box (SRB) is a value-added and cost effective single door controller to enhance access control in a simple and secure way. It receives encrypted wiegand signal from ZKAccess standalone access control devices to control the lock hence providing high safety for the door.

## Specifications

Display: 2 LED indicator Built-in Relay: 1 Reader Support: ZKTeco standalone devices that have wiegand out Input Format: Encrypt wiegand Output Contact: Electric lock, Exit button Lock Control Delay: Default 5s (Configurable on fingerprint reader/Software) Power In: 12V DC, 60mA Operating Tem.: 0 - 70 °C Operating Humidity: 10%-90% Dimension: 50X40X17mm

## Configuration









## ZKTeco Inc.

ZK Mansion, Wuhe Rd, Gangtou, Bantian, Buji Town, Longgang District, Shenzhen China 518129

Tel: 86-755-8960 2345/46/47/48 E-mail: sales@zkteco.com www.zkteco.com

© Copyright 2014. ZKTeco Inc. ZKTeco Logo is a registered trademark of ZKTeco or a related company. All other product and company names mentioned are used for identification purposes only and may be the trademarks of their respective owners. All specifications are subject to change without notice. All rights reserved.