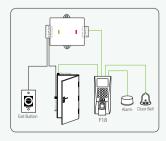

rol for single door Encrypt wiegand communication Output contact for electric lock, exit button 2 LED status display



Security Relay Box (SRB) is a value-added and cost effective single door controller to enhance access control in a simple and secure way. It receives encrypted wiegand signal from ZKAccess standalone access control devices to control the lock hence providing high safety for the door.

## Specifications

Display: 2 LED indicator Built-in Relay: 1 Reader Support: ZKTeco standalone devices that have wiegand out Input Format: Encrypt wiegand Output Contact: Electric lock, Exit button Lock Control Delay: Default 5s (Configurable on fingerprint reader/Software) Power In: 12V DC, 60mA Operating Tem.: 0 - 70 °C Operating Humidity: 10%-90% Dimension: 50X40X17mm

## Configuration









## ZKTeco Inc.

ZK Mansion, Wuhe Rd, Gangtou, Bantian, Buji Town, Longgang District, Shenzhen China 518129

Tel: 86-755-8960 2345/46/47/48 E-mail: sales@zkteco.com www.zkteco.com

© Copyright 2014. ZKTeco Inc. ZKTeco Logo is a registered trademark of ZKTeco or a related company. All other product and company names mentioned are used for identification purposes only and may be the trademarks of their respective owners. All specifications are subject to change without notice. All rights reserved.