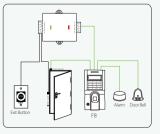

r single door Encrypt wiegand communication Output contact for electric lock, exit button 2 LED status display



Security Relay Box (SRB) is a value-added and cost effective single door controller to enhance access control in a simple and secure way. It receives encrypted wiegand signal from ZKAccess standalone access control devices to control the lock hence providing high safety for the door.

## Specifications

Display: 2 LED indicator Built-in Relay: 1 Reader Support: ZKTeco standalone devices that have wiegand out Input Format: Encrypt wiegand Output Contact: Electric lock, Exit button Lock Control Delay: Default 5s (Configurable on fingerprint reader/Software) Power In: 12V DC, 60mA Operating Tem.: 0 - 70 °C Operating Humidity: 10%-90% Dimension: 50X40X17mm

## Configuration









## ZKTeco Inc.

ZK Mansion, Wuhe Rd, Gangtou, Bantian, Buji Town, Longgang District, Shenzhen China 518129

Tel: 86-755-8960 2345/46/47/48 E-mail: sales@zkteco.com www.zkteco.com

© Copyright 2014. ZKTeco Inc. ZKTeco Logo is a registered trademark of ZKTeco or a related company. All other product and company names mentioned are used for identification purposes only and may be the trademarks of their respective owners. All specifications are subject to change without notice. All rights reserved.