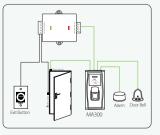

for single door Encrypt wiegand communication Output contact for electric lock, exit button 2 LED status display



Security Relay Box (SRB) is a value-added and cost effective single door controller to enhance access control in a simple and secure way. It receives encrypted wiegand signal from ZKAccess standalone access control devices to control the lock hence providing high safety for the door.

## Specifications

Display: 2 LED indicator Built-in Relay: 1 Reader Support: ZKTeco standalone devices that have wiegand out Input Format: Encrypt wiegand Output Contact: Electric lock, Exit button Lock Control Delay: Default 5s (Configurable on fingerprint reader/Software) Power In: 12V DC, 60mA Operating Tem.: 0 - 70 °C Operating Humidity: 10%-90% Dimension: 50X40X17mm

## Configuration









## ZKTeco Inc.

ZK Mansion, Wuhe Rd, Gangtou, Bantian, Buji Town, Longgang District, Shenzhen China 518129

Tel: 86-755-8960 2345/46/47/48 E-mail: sales@zkteco.com www.zkteco.com

© Copyright 2014. ZKTeco Inc. ZKTeco Logo is a registered trademark of ZKTeco or a related company. All other product and company names mentioned are used for identification purposes only and may be the trademarks of their respective owners. All specifications are subject to change without notice. All rights reserved.