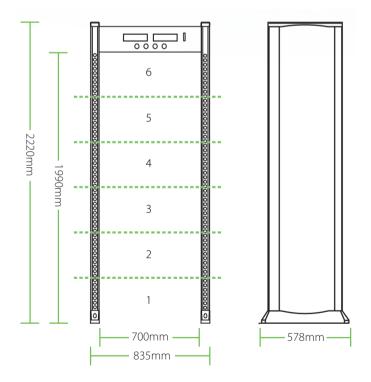

# Specification

| Power supply                  | AC100 V-240 V               |
|-------------------------------|-----------------------------|
| Working temperature           | -20°C~+50°C                 |
| Working frequency             | 4KHz—8KHz                   |
| Standard external size        | 2220mm(H)X835mm(W)X578mm(D) |
| Standard internal size        | 1990mm(H)X700mm(W)X578mm(D) |
| Package size for door panels  | 2260*650*260mm *1ctn        |
| Package size for control unit | 780*390*250 mm*1ctn         |
| Gross weight                  | 70kg                        |

### **Dimensions**