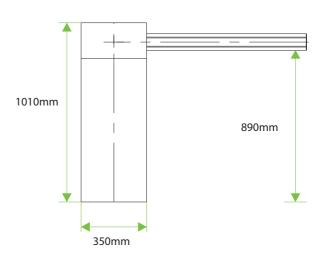

## **Dimension**

V1.0 2021.03.19

## **Specifications**

| Model                   | BG300                    |
|-------------------------|--------------------------|
| Operating Speed         | 1.5-6s                   |
| Boom Length             | Max 6m                   |
| Boom Type               | Telescopic straight boom |
| Chassis Dimension       | 1010*350*280mm           |
| Weight                  | 43KG                     |
| Motor Type              | 24V DC brushless motor   |
| Output Power            | 160W                     |
| Output Current          | 10A                      |
| Working voltage         | DC 24V                   |
| Power Supply            | AC 220V/110V 50-60Hz     |
| Operating Temperature   | -30°C to 75°C            |
| MCBF                    | 2 million times          |
| Remote Control Distance | ≥30m                     |