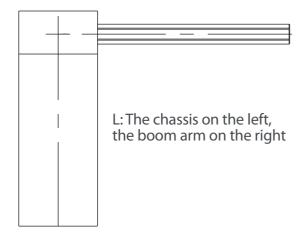

|
|-------------------------|--------------------------|
| Operating Speed         | 1.5-6s                   |
| Boom Length             | Max 6m                   |
| Boom Type               | Telescopic straight boom |
| Chassis Dimension       | 1010*350*280mm           |
| Weight                  | 43KG                     |
| Motor Type              | 24V DC brushless motor   |
| Output Power            | 160W                     |
| Output Current          | 10A                      |
| Working voltage         | DC 24V                   |
| Power Supply            | AC 220V/110V 50-60Hz     |
| Operating Temperature   | -30°C to 75°C            |
| MCBF                    | 2 million times          |
| Remote Control Distance | ≥30m                     |

## **Directions**





## **Dimension**







V1.0 2021.03.19