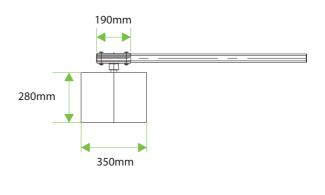

## **Specifications**

| Model                   | BG300                    |
|-------------------------|--------------------------|
| Operating Speed         | 1.5-6s                   |
| Boom Length             | Max 6m                   |
| Boom Type               | Telescopic straight boom |
| Chassis Dimension       | 1010*350*280mm           |
| Weight                  | 43KG                     |
| Motor Type              | 24V DC brushless motor   |
| Output Power            | 160W                     |
| Output Current          | 10A                      |
| Working voltage         | DC 24V                   |
| Power Supply            | AC 220V/110V 50-60Hz     |
| Operating Temperature   | -30°C to 75°C            |
| MCBF                    | 2 million times          |
| Remote Control Distance | ≥30m                     |

## **Dimension**

V1.0 2021.03.19