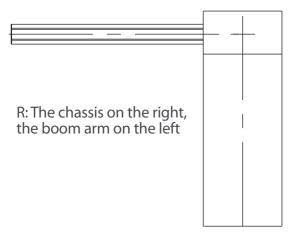

|
|-------------------------|--------------------------|
| Operating Speed         | 1.5-6s                   |
| Boom Length             | Max 6m                   |
| Boom Type               | Telescopic straight boom |
| Chassis Dimension       | 1010*350*280mm           |
| Weight                  | 43KG                     |
| Motor Type              | 24V DC brushless motor   |
| Output Power            | 160W                     |
| Output Current          | 10A                      |
| Working voltage         | DC 24V                   |
| Power Supply            | AC 220V/110V 50-60Hz     |
| Operating Temperature   | -30°C to 75°C            |
| MCBF                    | 2 million times          |
| Remote Control Distance | ≥30m                     |

## **Directions**





## **Dimension**







V1.0 2021.03.19