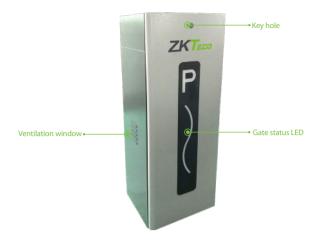

|
| Boom Material                | Aluminum and wood                                          |                            |                       |
| Motor MCBF                   | 1 million times                                            |                            |                       |
| Boom Information             |                                                            |                            |                       |
| Boom Type                    | Telescopic boom                                            | Straight boom with LED     | Folding boom          |
| Boom Length                  | 4.5m(packaging length 2.8m),<br>6m (packaging length 3.6m) | Max 4.5m                   | Max 4m                |

3s

3s(max 4.5m), 6s(max 6m)

## **Product Details**













## **Dimensions (mm)**





Left fixed: The cabinet on the left

Right fixed: The cabinet on the right