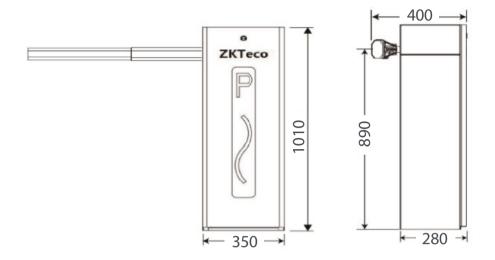

## **Specifications**

Opening / Closing Time

| Gate Opening / Closing Time  | 3s (max. 4.5m), 6s (max. 6m)                               | Working Temperature Range  | -25°C ~ +75°C         |
|------------------------------|------------------------------------------------------------|----------------------------|-----------------------|
| Supply Voltage               | AC110V/220V, 50/60Hz                                       | Working Humidity Range     | ≤90%                  |
| Power Consumption            | 100W (max. 120W)                                           | Housing Dimensions (D*W*H) | 350 * 280 * 1010 (mm) |
| Remote Controlling Distance  | ≤30m                                                       | Packing Dimensions (D*W*H) | 420 * 405 * 1100 (mm) |
| Remote Controlling Frequency | 430MHz                                                     | Net Weight                 | 45kg                  |
| Cabinet Material             | Cold rolled steel                                          | Gross Weight               | 47kg                  |
| Boom Material                | Aluminum and wood                                          |                            |                       |
| Motor MCBF                   | 1 million times                                            |                            |                       |
| Boom Information             |                                                            |                            |                       |
| Boom Type                    | Telescopic boom                                            | Straight boom with LED     | Folding boom          |
| Boom Length                  | 4.5m(packaging length 2.8m),<br>6m (packaging length 3.6m) | Max 4.5m                   | Max 4m                |

## **Dimensions (mm)**

Left fixed: The cabinet on the left

Right fixed: The cabinet on the right