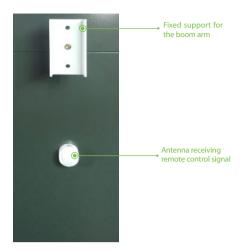

|
| Boom Material                | Aluminum and wood                                          |                            |                       |
| Motor MCBF                   | 1 million times                                            |                            |                       |
| Boom Information             |                                                            |                            |                       |
| Boom Type                    | Telescopic boom                                            | Straight boom with LED     | Folding boom          |
| Boom Length                  | 4.5m(packaging length 2.8m),<br>6m (packaging length 3.6m) | Max 4.5m                   | Max 4m                |

3s

3s(max 4.5m), 6s(max 6m)

## **Product Details**













## **Dimensions (mm)**





Left fixed: The cabinet on the left

Right fixed: The cabinet on the right