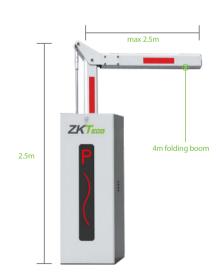

The CMP200 series offers brand-new automatic barrier gates equipped with telescopic boom arm that allows direction exchanging according to site application and a silvery housing with built-in LED indicating the state of the parking barrier, providing humanized user experience.

Its appearance and structure are designed based on the feedback and needs of the market and industry. Comparing with other barrier gates, the CMP200 series of automatic barrier gate products with telescopic straight boom might be an economic good fit meeting demands in different parking lots.

## **Specifications**

Opening / Closing Time

| Gate Opening / Closing Time  | 3s (max. 4.5m), 6s (max. 6m)                               | Working Temperature Range  | -25°C ~ +75°C         |
|------------------------------|------------------------------------------------------------|----------------------------|-----------------------|
| Supply Voltage               | AC110V/220V, 50/60Hz                                       | Working Humidity Range     | ≤90%                  |
| Power Consumption            | 100W (max. 120W)                                           | Housing Dimensions (D*W*H) | 350 * 280 * 1010 (mm) |
| Remote Controlling Distance  | ≤30m                                                       | Packing Dimensions (D*W*H) | 420 * 405 * 1100 (mm) |
| Remote Controlling Frequency | 430MHz                                                     | Net Weight                 | 45kg                  |
| Cabinet Material             | Cold rolled steel                                          | Gross Weight               | 47kg                  |
| Boom Material                | Aluminum and wood                                          |                            |                       |
| Motor MCBF                   | 1 million times                                            |                            |                       |
| Boom Information             |                                                            |                            |                       |
| Boom Type                    | Telescopic boom                                            | Straight boom with LED     | Folding boom          |
| Boom Length                  | 4.5m(packaging length 2.8m),<br>6m (packaging length 3.6m) | Max 4.5m                   | Max 4m                |