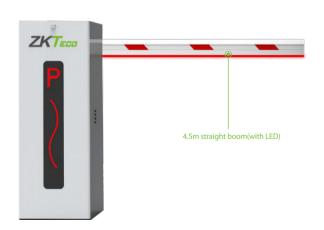

The CMP200 series offers brand-new automatic barrier gates equipped with telescopic boom arm that allows direction exchanging according to site application and a silvery housing with built-in LED indicating the state of the parking barrier, providing humanized user experience.

Its appearance and structure are designed based on the feedback and needs of the market and industry. Comparing with other barrier gates, the CMP200 series of automatic barrier gate products with telescopic straight boom might be an economic good fit meeting demands in different parking lots.

## **Specifications**

Opening / Closing Time

| Gate Opening / Closing Time  | 3s (max. 4.5m), 6s (max. 6m)                               | Working Temperature Range  | -25°C ~ +75°C         |
|------------------------------|------------------------------------------------------------|----------------------------|-----------------------|
| Supply Voltage               | AC110V/220V, 50/60Hz                                       | Working Humidity Range     | ≤90%                  |
| Power Consumption            | 100W (max. 120W)                                           | Housing Dimensions (D*W*H) | 350 * 280 * 1010 (mm) |
| Remote Controlling Distance  | ≤30m                                                       | Packing Dimensions (D*W*H) | 420 * 405 * 1100 (mm) |
| Remote Controlling Frequency | 430MHz                                                     | Net Weight                 | 45kg                  |
| Cabinet Material             | Cold rolled steel                                          | Gross Weight               | 47kg                  |
| Boom Material                | Aluminum and wood                                          |                            |                       |
| Motor MCBF                   | 1 million times                                            |                            |                       |
| Boom Information             |                                                            |                            |                       |
| Boom Type                    | Telescopic boom                                            | Straight boom with LED     | Folding boom          |
| Boom Length                  | 4.5m(packaging length 2.8m),<br>6m (packaging length 3.6m) | Max 4.5m                   | Max 4m                |