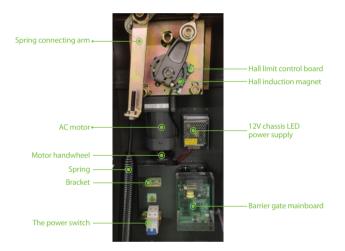

|
| Boom Material                | Aluminum and wood                                          |                            |                       |
| Motor MCBF                   | 1 million times                                            |                            |                       |
| Boom Information             |                                                            |                            |                       |
| Boom Type                    | Telescopic boom                                            | Straight boom with LED     | Folding boom          |
| Boom Length                  | 4.5m(packaging length 2.8m),<br>6m (packaging length 3.6m) | Max 4.5m                   | Max 4m                |

3s

3s(max 4.5m), 6s(max 6m)

## **Product Details**













## **Dimensions (mm)**





Left fixed: The cabinet on the left

Right fixed: The cabinet on the right