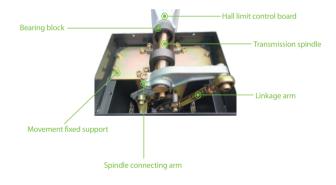

|
| Boom Material                | Aluminum and wood                                          |                            |                       |
| Motor MCBF                   | 1 million times                                            |                            |                       |
| Boom Information             |                                                            |                            |                       |
| Boom Type                    | Telescopic boom                                            | Straight boom with LED     | Folding boom          |
| Boom Length                  | 4.5m(packaging length 2.8m),<br>6m (packaging length 3.6m) | Max 4.5m                   | Max 4m                |

3s

3s(max 4.5m), 6s(max 6m)

## **Product Details**













## **Dimensions (mm)**





Left fixed: The cabinet on the left

Right fixed: The cabinet on the right